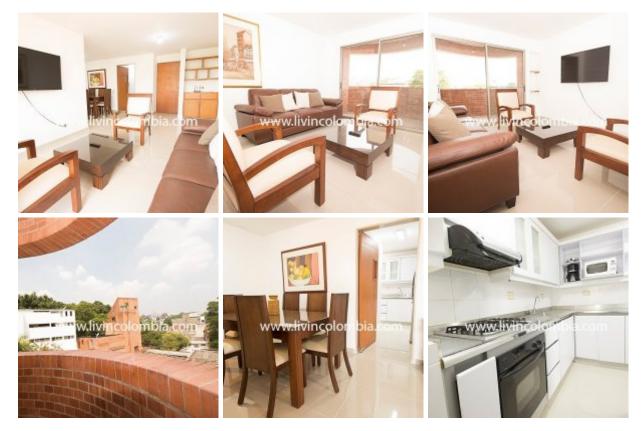

# Description

Spectacular apartment in the San Fernando neighborhood, west of Cali, modern, has a balcony, Excellent location, close to everything, next to supermarkets, restaurants, bars and parks, a few minutes from the San Antonio neighborhoods and the Peñón, the pascual guerrero stadium and the Pan American courts. Located one block from the famous Dog Park.

#### **General facilities**

Balcony

## Kitchen

Coffee maker, Stove, Oven, Blender, Microwave, Refrigerator, Sandwich maker, Kitchen utensils, Tableware